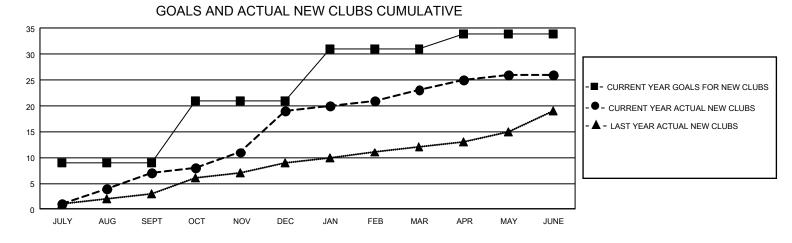

## GAT MONTHLY MEMBERSHIP PROGRESS REPORT

GMT Constitutional Area 5 - K, Group K

REPORT DOES NOT INCLUDE CLUBS IN UNDISTRICTED AREAS.

| Clubs         |               |             |               | Members               |                        |                         |                                                    |  |
|---------------|---------------|-------------|---------------|-----------------------|------------------------|-------------------------|----------------------------------------------------|--|
|               | RESULTS FOR   | R 2020-2021 |               | RESULTS FOR 2020-2021 |                        |                         |                                                    |  |
| QUARTER       | NEW CLUB GOAL | NEW CLUBS   | DROPPED CLUBS | QUARTER MEMI          | BER GROWTH NET<br>GOAL | MEMBER GROWTH<br>ACTUAL | DROPPED<br>MEMBERS ACTUAL<br>(including transfers) |  |
| JULY/AUG/SEPT | 27            | 7           | 10            | JULY/AUG/SEPT         | 1115                   | 1,291                   | 907                                                |  |
| OCT/NOV/DEC   | 36            | 12          | 4             | OCT/NOV/DEC           | 1285                   | 1,302                   | 1,040                                              |  |
| JAN/FEB/MAR   | 30            | 4           | 23            | JAN/FEB/MAR           | 1235                   | 689                     | 525                                                |  |
| APR/MAY/JUNE  | 9             | 3           | 4             | APR/MAY/JUNE          | 735                    | 732                     | 1,785                                              |  |