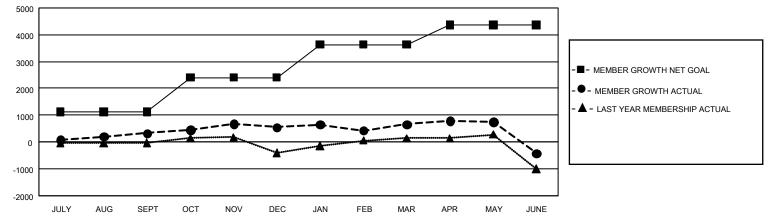

## GAT MONTHLY MEMBERSHIP PROGRESS REPORT

GMT Constitutional Area 5 - K, Group K

REPORT DOES NOT INCLUDE CLUBS IN UNDISTRICTED AREAS.

| Clubs         |               |             |               | Members               |                        |                         |                                                    |  |
|---------------|---------------|-------------|---------------|-----------------------|------------------------|-------------------------|----------------------------------------------------|--|
|               | RESULTS FOR   | R 2020-2021 |               | RESULTS FOR 2020-2021 |                        |                         |                                                    |  |
| QUARTER       | NEW CLUB GOAL | NEW CLUBS   | DROPPED CLUBS | QUARTER MEMI          | BER GROWTH NET<br>GOAL | MEMBER GROWTH<br>ACTUAL | DROPPED<br>MEMBERS ACTUAL<br>(including transfers) |  |
| JULY/AUG/SEPT | 27            | 7           | 10            | JULY/AUG/SEPT         | 1115                   | 1,291                   | 907                                                |  |
| OCT/NOV/DEC   | 36            | 12          | 4             | OCT/NOV/DEC           | 1285                   | 1,302                   | 1,040                                              |  |
| JAN/FEB/MAR   | 30            | 4           | 23            | JAN/FEB/MAR           | 1235                   | 689                     | 525                                                |  |
| APR/MAY/JUNE  | 9             | 3           | 4             | APR/MAY/JUNE          | 735                    | 732                     | 1,785                                              |  |